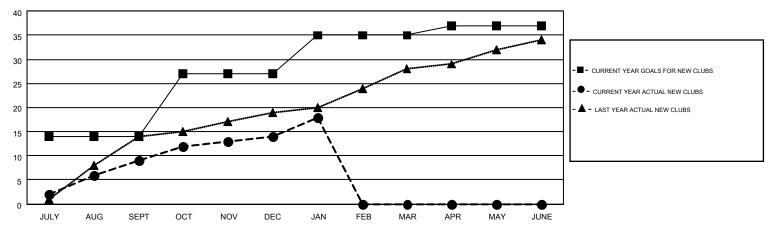

## MONTHLY MEMBERSHIP PROGRESS REPORT

Results as of: 1/31/2015

Multiple District 317

GMT: MAHESH PASQUAL

LOCATION: INDIA

GMT CA 6

|               |                  | Clubs             |                  |                  | Members               |                    |                                        |                    |                  |
|---------------|------------------|-------------------|------------------|------------------|-----------------------|--------------------|----------------------------------------|--------------------|------------------|
|               | RESUI            | LTS FOR 2014-2015 |                  |                  | RESULTS FOR 2014-2015 |                    |                                        |                    |                  |
| QUARTER       | NEW CLUB<br>GOAL | NEW CLUBS         | DROPPED<br>CLUBS | NET<br>GAIN/LOSS | QUARTER               | NEW MEMBER<br>GOAL | CHARTER AND<br>NEW<br>MEMBERS<br>ADDED | DROPPED<br>MEMBERS | NET<br>GAIN/LOSS |
| JULY/AUG/SEPT | 14               | 9                 | 3                | 6                | JULY/AUG/SEPT         | 605                | 998                                    | 499                | 499              |
| OCT/NOV/DEC   | 13               | 5                 | 8                | -3               | OCT/NOV/DEC           | 560                | 1,056                                  | 559                | 497              |
| JAN/FEB/MAR   | 8                | 4                 | 0                | 4                | JAN/FEB/MAR           | 345                | 275                                    | 72                 | 203              |
| APR/MAY/JUNE  | 2                | 0                 | 0                | 0                | APR/MAY/JUNE          | 95                 | 0                                      | 0                  | 0                |

## GOALS AND ACTUAL NEW CLUBS CUMULATIVE