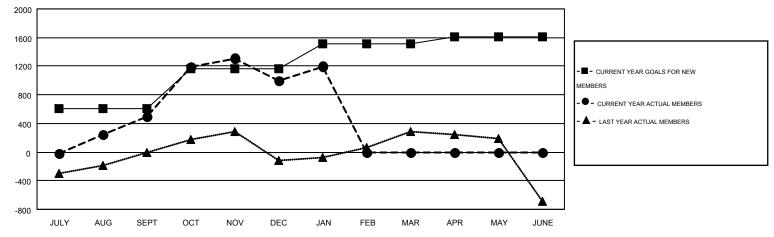

## MONTHLY MEMBERSHIP PROGRESS REPORT

Results as of: 1/31/2015

Multiple District 317

GMT: MAHESH PASQUAL

LOCATION: INDIA

GMT CA 6

|               |                  | Clubs             |                  |                  | Members               |                    |                                        |                    |                  |
|---------------|------------------|-------------------|------------------|------------------|-----------------------|--------------------|----------------------------------------|--------------------|------------------|
|               | RESUI            | LTS FOR 2014-2015 |                  |                  | RESULTS FOR 2014-2015 |                    |                                        |                    |                  |
| QUARTER       | NEW CLUB<br>GOAL | NEW CLUBS         | DROPPED<br>CLUBS | NET<br>GAIN/LOSS | QUARTER               | NEW MEMBER<br>GOAL | CHARTER AND<br>NEW<br>MEMBERS<br>ADDED | DROPPED<br>MEMBERS | NET<br>GAIN/LOSS |
| JULY/AUG/SEPT | 14               | 9                 | 3                | 6                | JULY/AUG/SEPT         | 605                | 998                                    | 499                | 499              |
| OCT/NOV/DEC   | 13               | 5                 | 8                | -3               | OCT/NOV/DEC           | 560                | 1,056                                  | 559                | 497              |
| JAN/FEB/MAR   | 8                | 4                 | 0                | 4                | JAN/FEB/MAR           | 345                | 275                                    | 72                 | 203              |
| APR/MAY/JUNE  | 2                | 0                 | 0                | 0                | APR/MAY/JUNE          | 95                 | 0                                      | 0                  | 0                |

## GOALS AND ACTUAL MEMBERS CUMULATIVE

| DROPPED CLUBS: 11  |       | 311 CLUBS OF 490 ADDED 1 OR MORE      | GENDER DISTRIBUTION |                 |       |
|--------------------|-------|---------------------------------------|---------------------|-----------------|-------|
|                    |       | NEW MEMBERS                           | MALE                | 13,606 (80.79%) |       |
|                    |       |                                       | FEMALE              | 3,236 (19.21%)  |       |
| DROPPED MEMBERS    |       |                                       |                     |                 |       |
| DECEASED           | 24    |                                       |                     |                 |       |
| CLUB CANCELLED 252 |       | CLICK HERE FOR HEALTH ASSESSMENT DATA | FAMILY UNIT MEMBERS |                 | 4,958 |
| OTHER              | 854   |                                       | HEAD OF HOUSEHOLD   |                 | 2,236 |
| TOTAL              | 1,130 |                                       | NON-HEAD OF HOUSEHO | 2,722           |       |